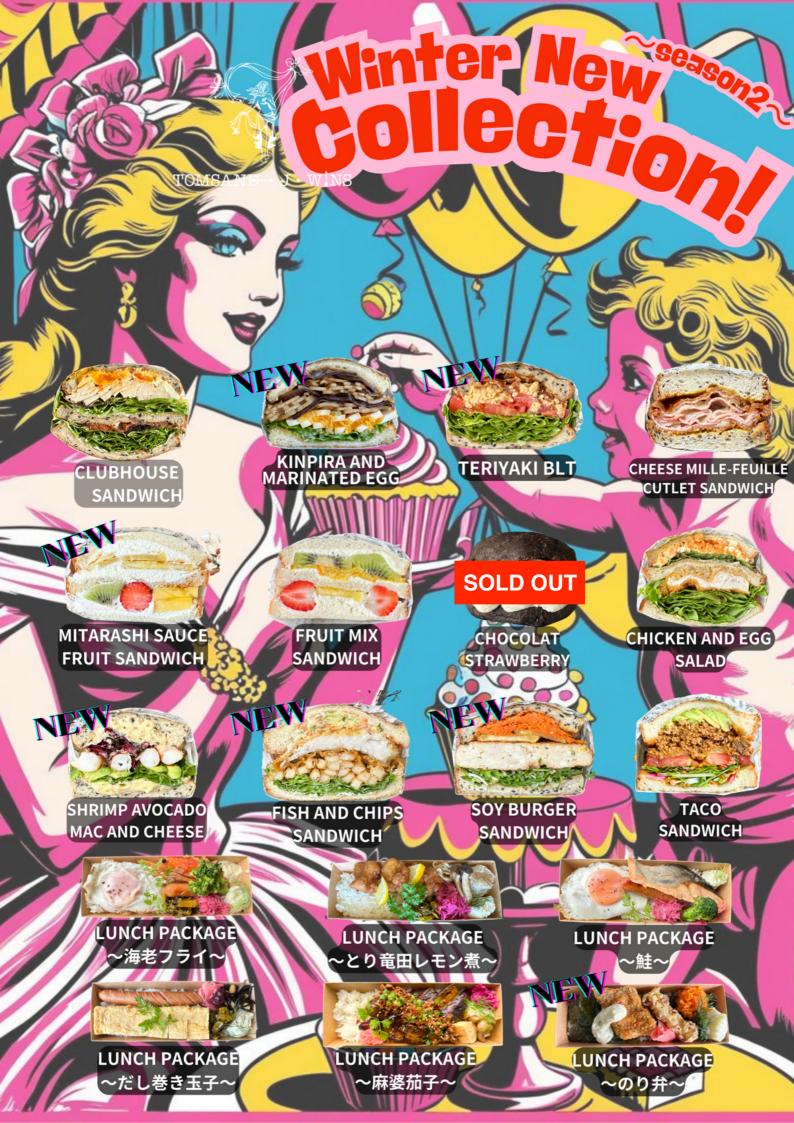

| 配達先ご住所                                            | 電話番号                          |          |
|---------------------------------------------------|-------------------------------|----------|
| クラブハウスサンド                                         | 蓮根と黒あわび茸のきんぴらと煮卵              | サンド<br>個 |
| 500                                               | 個 / 500                       | IЩ       |
| 3 テリヤキBLT<br>500                                  | _ 個 1 500                     | 個        |
| 5 チキン&エッグサラダ<br>500                               | 個 500                         | 個        |
| フルーツミックスサンド<br>500                                | 個 7イッシュ&チップス 1000             | 個        |
| <ul><li>シュリンプ アボカド ~マッケンチース</li><li>520</li></ul> | で~ 個 10800 SOLD O             | UT 個     |
| タコサンド<br>500                                      | 個 12 ソイバーグサンド                 | 個        |
| 3 信州牛ローストビーフサンド<br>2160                           | 個 14信州牛ローストビーフ弁当 12160        | 個        |
| 5 ランチパッケージ~海老フライ~                                 | 個 690 プンチパッケージ~鶏竜田レモン         | 個        |
| 7 ランチパッケージ~鮭~ 690                                 | 個 18 ランチパッケージ~だし巻き玉子~個 18 690 | ~ 個      |
| 10 ランチパッケージ~麻婆茄子~<br>690                          | 個 20 ランチパッケージ~のり弁~            | 個        |
| 21 ビッグ ポテト<br>980                                 | 個 22 チキンバスケット 個 2160          | 個        |
| 23 ¥680                                           | 個 24 ビッグパーティーポテト 個 1980       | 個        |
| <b>3</b> パイキッシュボックス <b>SOLD OUT 2840</b>          | 個 26 20                       | 本        |
| 27 紅茶<br>140                                      | 本 28 週替わり弁当                   | 個        |
| つ 週替わり弁当                                          | 週替わり弁当                        |          |